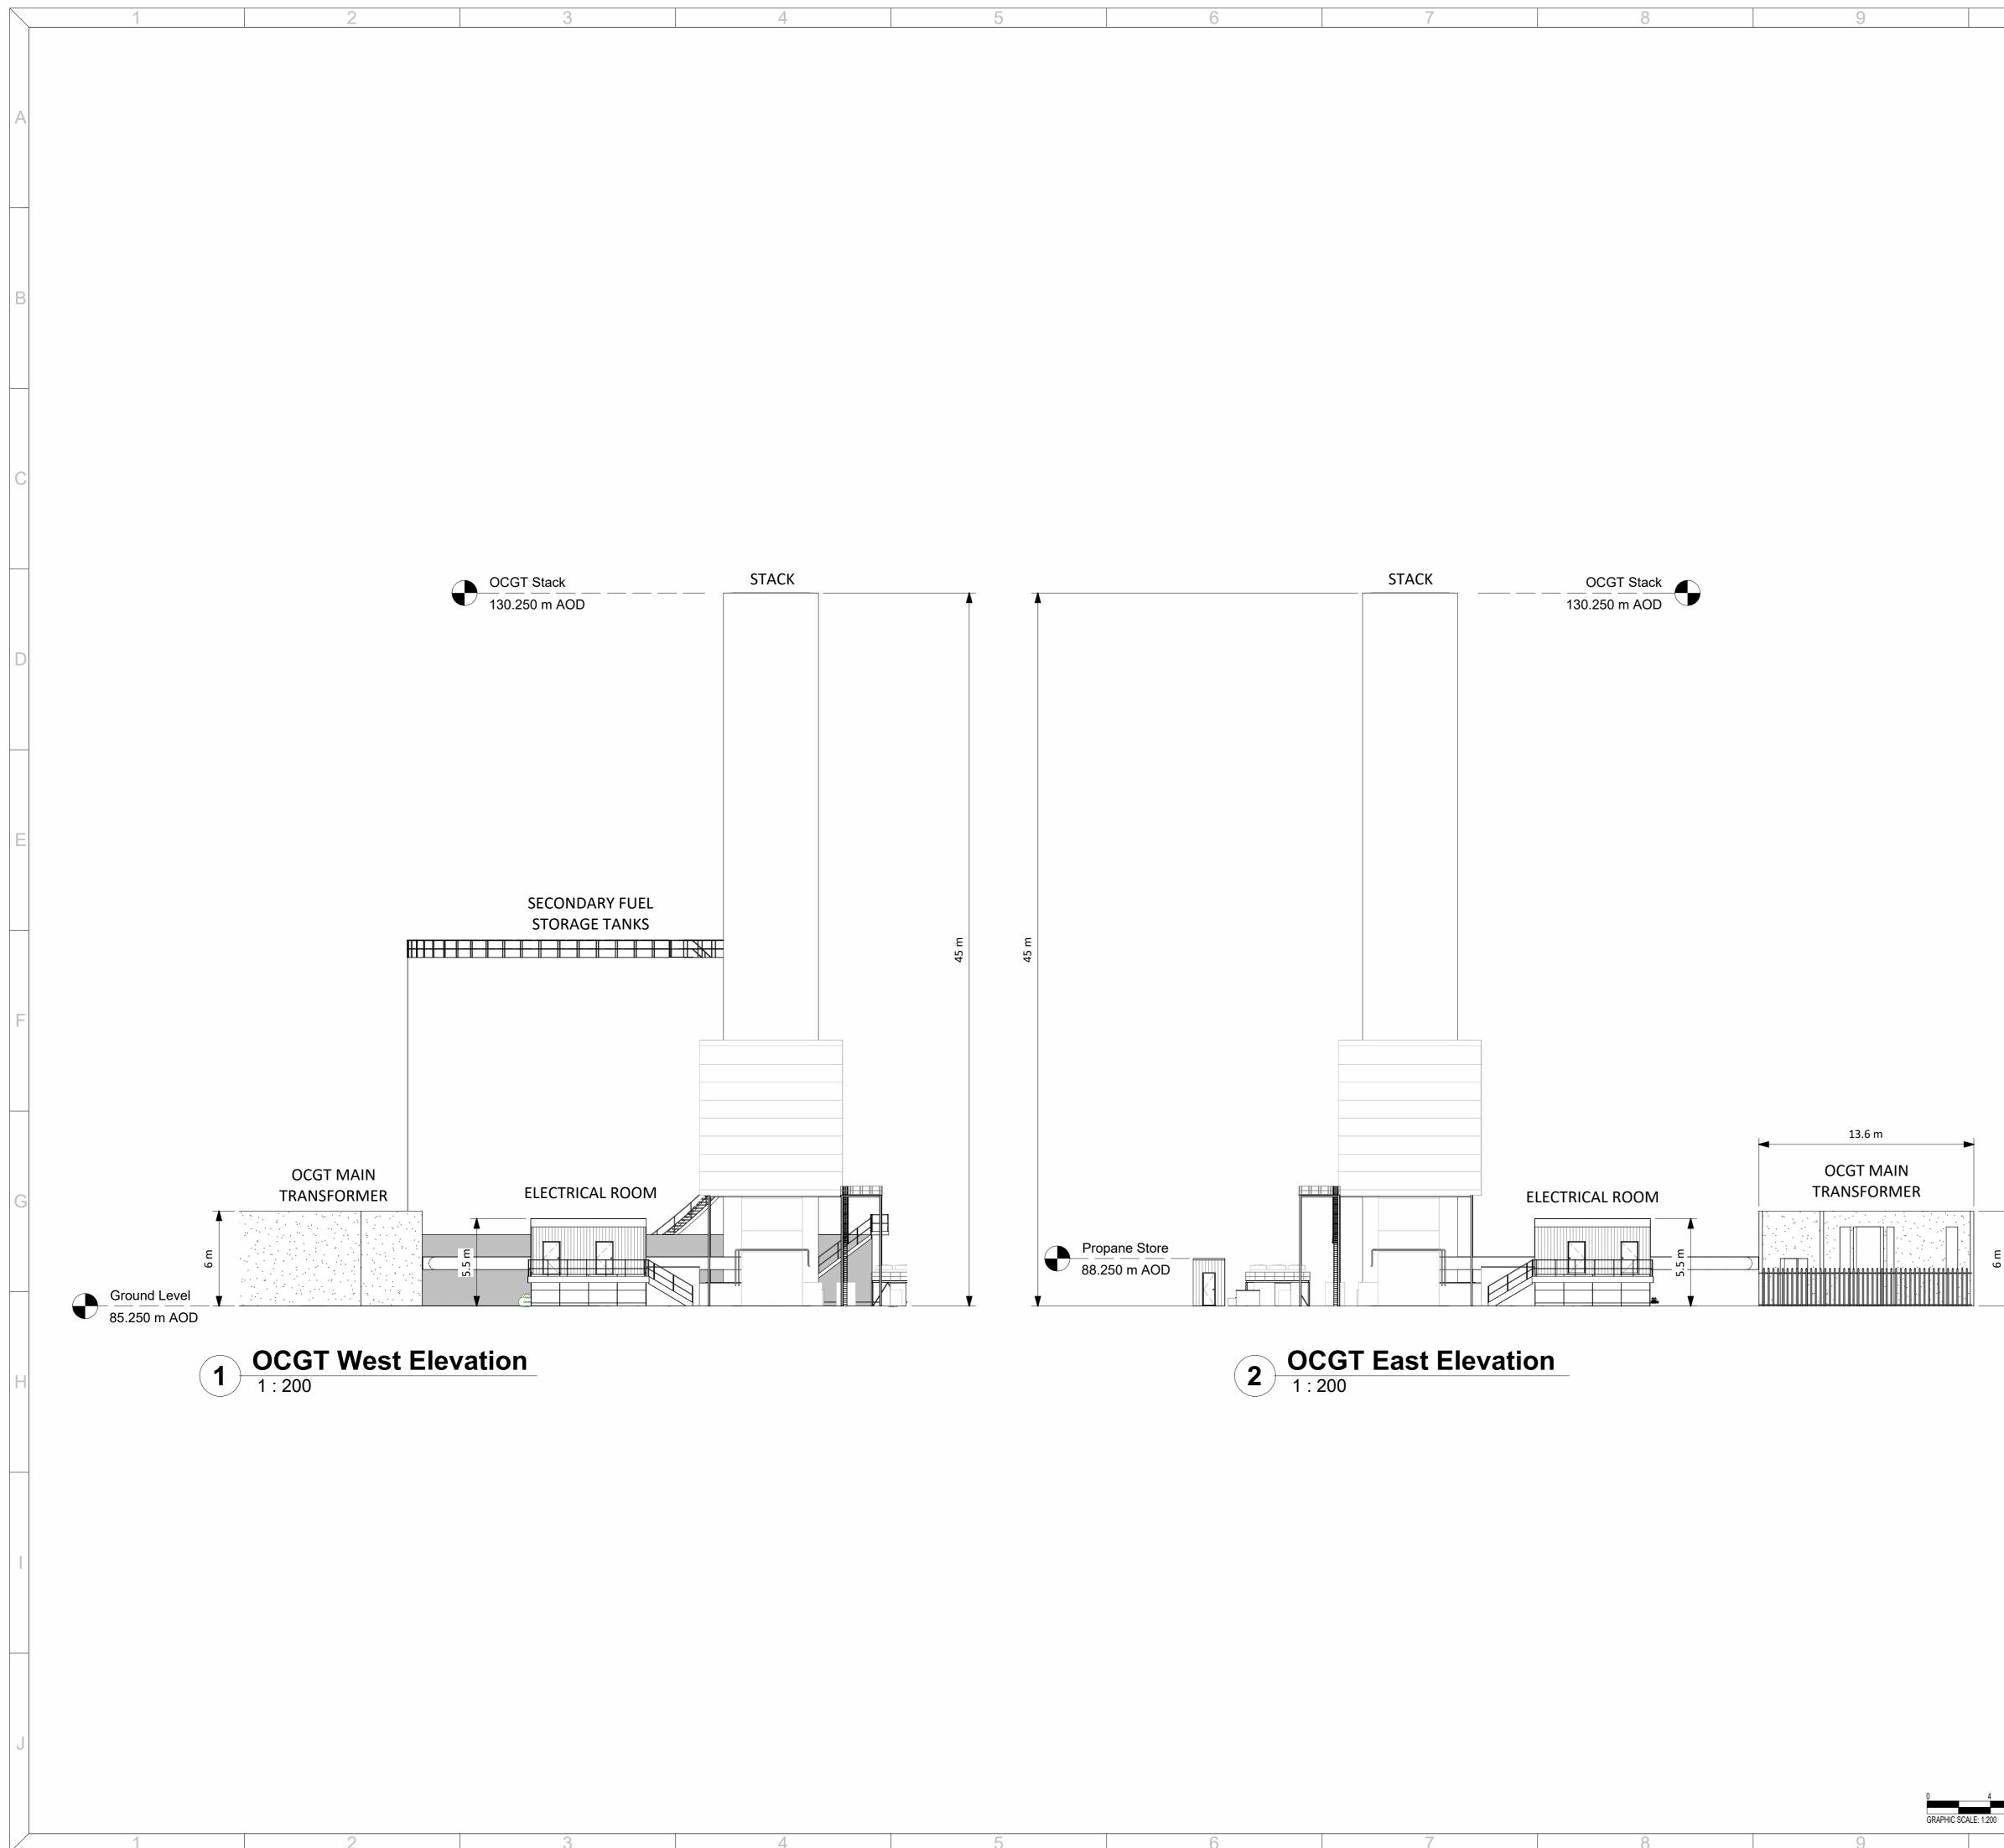

| 10                           | 11 12                                                                                                                                                                                                                                                                                                                                                                                                                     | / |
|------------------------------|---------------------------------------------------------------------------------------------------------------------------------------------------------------------------------------------------------------------------------------------------------------------------------------------------------------------------------------------------------------------------------------------------------------------------|---|
|                              | NOTES:                                                                                                                                                                                                                                                                                                                                                                                                                    | 7 |
|                              | Key Plan         1: 6000                                                                                                                                                                                                                                                                                                                                                                                                  | 3 |
|                              | <ul> <li>NOTES:</li> <li>Building colours will range within a muted mid-<br/>dark grey and green spectrum. Refer to EIAR Vol.<br/>II, Appendix 10A for detail</li> <li>Final detail of building finishes to be agreed with<br/>planning authority in advance of development<br/>commencing</li> </ul>                                                                                                                     |   |
|                              |                                                                                                                                                                                                                                                                                                                                                                                                                           | ) |
|                              |                                                                                                                                                                                                                                                                                                                                                                                                                           |   |
|                              |                                                                                                                                                                                                                                                                                                                                                                                                                           | - |
|                              |                                                                                                                                                                                                                                                                                                                                                                                                                           |   |
| Ground Level<br>85.250 m AOD | R1.0       FOR PLANNING       DTW       AO1       BAB       26.01.24         REV.       DETAILS OF REVISION       DRAWN       CHKD       APR       DATE                                                                                                                                                                                                                                                                   | - |
|                              | FICH DEFINES OF REVISION       FROME OF REVISION         FICHTER       FICHTER         CONSULTING ENGINEERS LIMITED         7 Sir John Rogerson's Quay, Block C,         Grand Canal Docklands,         Dublin 2, D02 VK60         Tel: +353 (1)506 0632         Website: www.fichtner.ie         CLIENT:         Bord na Móna Powergen Limited         SITE:         PROJECT:         Derrygreenagh Power         TITLE: |   |
| 8 12 16 20                   | OCGT East & West Elevations         DRAWING STATUS:       For Planning         DRAWN BY:       DTW         DATE:26.01.24         CHECKED BY:       AO1         APPROVED BY:       BAB         DATE:26.01.24         FILENAME:         OFFICE OF ISSUE:         DUBLIN         SHEET SIZE:         A1         SCALE: 1:200         DRAWING No.:         S7060-8050-0014         Sheet1       or1                           | J |